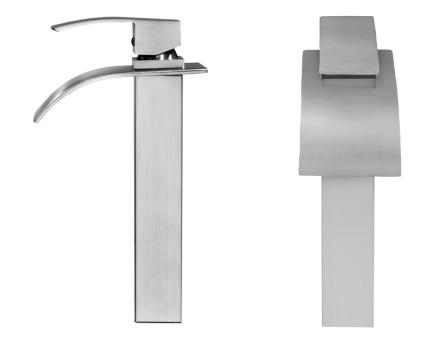

## GF-136BNWS ECLIPSE Single Lever Vessel Faucet

| Requested By.:     |  |
|--------------------|--|
| Specific Features: |  |

### STANDARD SPECIFICATIONS:

- Brushed nickel finish
- Single handle control
- Solid brass construction
- High pressure ceramic cartridge
- Single hole deck mount installation
- 1.5-inch diameter hole required
- Spout reach: 3.75-inches
- Spout height: 8-inches
- cUPC and AB1953 low lead compliant
- ASME A112.18.1-1-2011/CSA B125.1-11
- NSF 61 and NSF 372 certified
- WaterSaver faucet