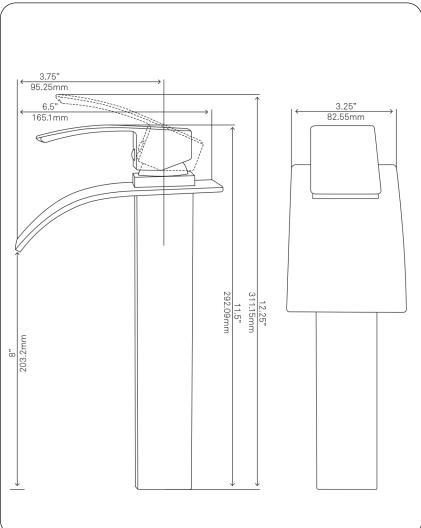

### STANDARD SPECIFICATIONS:

- Brushed nickel finish
- Single handle control
- Solid brass construction
- High pressure ceramic cartridge
- Single hole deck mount installation
- 1.5-inch diameter hole required
- Spout reach: 3.75-inches
- Spout height: 8-inches
- cUPC and AB1953 low lead compliant
- ASME A112.18.1-1-2011/CSA B125.1-11
- NSF 61 and NSF 372 certified
- WaterSaver faucet